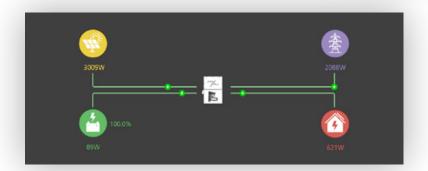

## Manage Your Energy, Wherever You Are

Optimize energy performance of every circuit with smart load management

Automate home and business backup

Program time-of-use settings

Evaluate energy use trends

Check the health of the battery