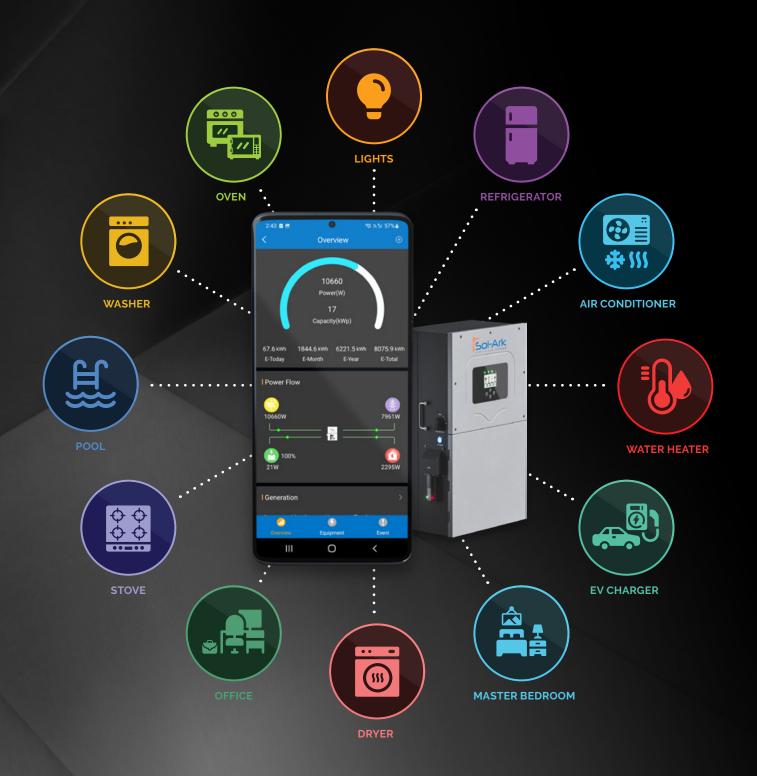

## Manage Your Energy, Wherever You Are

Optimize energy performance of every circuit with smart load management

Automate home and business backup

Program time-of-use settings

Evaluate energy use trends

Check the health of the battery

### Al-Powered Smart Load Management

Learns load intelligence

Ensure quality performance with backup circuit prioritization

Enhances inverter power by 2X and battery performance by 30%

Maximizes grid savings and increases backup capability for 120V or 208V circuits