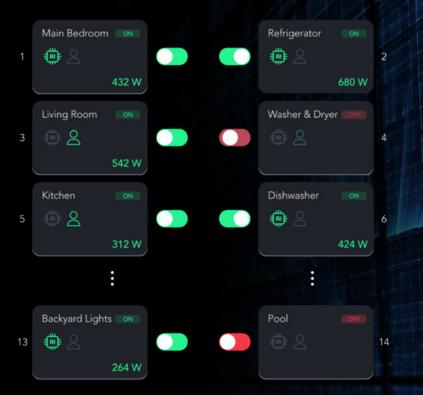

## Manage Your Energy, Wherever You Are

Optimize energy performance of every circuit with smart load management

Automate home and business backup

Program time-of-use settings

Evaluate energy use trends

Check the health of the battery