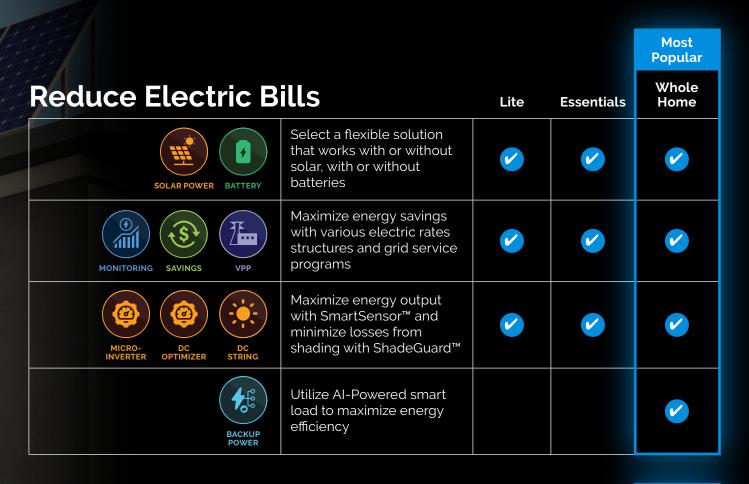

## Simple Turnkey Solutions Solving Complex Energy Challenges

Energy Resilience. Delivered.

| Get Backup Power                                             |                                                         | Essentials | Whole<br>Home |
|--------------------------------------------------------------|---------------------------------------------------------|------------|---------------|
| BACKUP                                                       | Produce and save energy when the grid is down           | •          |               |
| EV CHARGER GENERATOR                                         | Integrate with generators or EV chargers                | <b>⊘</b>   | <b>~</b>      |
| GARAGE KITCHEN LIGHTS OFFICE  WATER MINI- SPLIT WASHER DRYER | Automatically protect smaller loads on a 100A sub-panel | <b>✓</b>   | <b>✓</b>      |
| WELL COMPRESSORS HVAC POOL                                   | Automatically protect large loads on a 200A main panel  |            | •             |