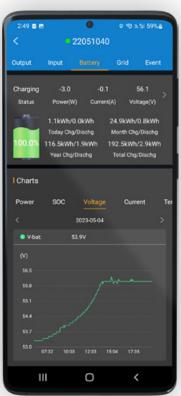

## Manage Your Energy, Wherever You Are

Optimize energy performance of every circuit with smart load management

Automate home and business backup

Program time-of-use settings

Evaluate energy use trends

Check the health of the battery